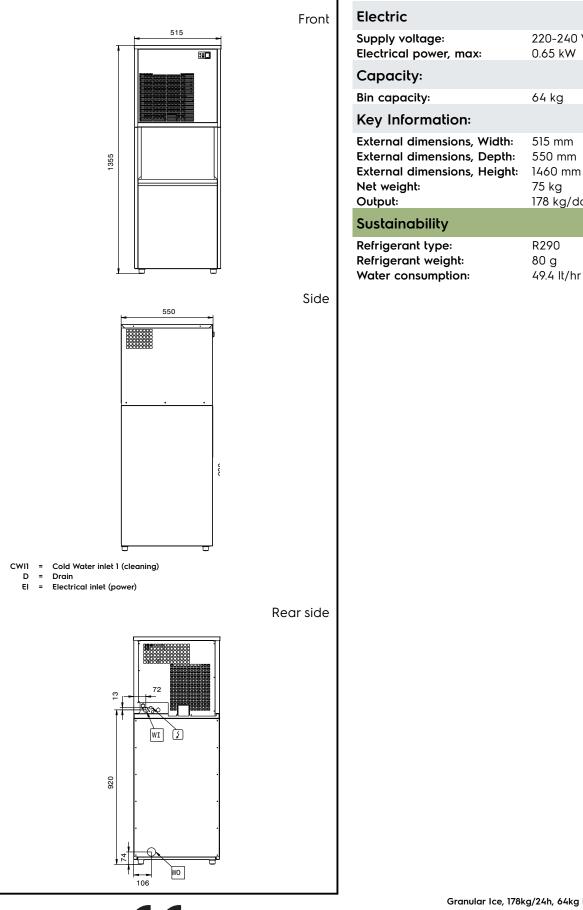

## Ice Makers Granular Ice, 178kg/24h, 64kg bin, water-cooled

220-240 V/1N ph/50 Hz

0.65 kW

64 kg

515 mm

550 mm

178 kg/day

75 kg

R290

80 g

49.4 lt/hr

Ice Makers Granular Ice, 178kg/24h, 64kg bin, water-cooled

The company reserves the right to make modifications to the products without prior notice. All information correct at time of printing.